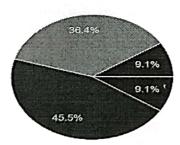

#### FEEDBACK ANALYSIS OF STAKE HOLDERS Session: 2016-17

#### **Student Feedback analysis**

For session 2016-17 feedback collected. Questions were asked on various topics form students. Total 156 students participated. Summary of feedback is

| क | sented here:<br>प्रश्न                                                                                                                                                           | उत्कृष्ठ<br>Excellent | बहुत अच्छा<br>Very<br>Good | अच्छा<br>Good | औसत<br>Average | खराब<br>Less<br>than<br>average |
|---|----------------------------------------------------------------------------------------------------------------------------------------------------------------------------------|-----------------------|----------------------------|---------------|----------------|---------------------------------|
| 1 | शिक्षक तैयारी करके कक्षा में आतें हैं<br>Preparedness of teacher for class                                                                                                       | 28 (18%)              | 76(49%)                    | 38(%)         | 12(24%)        | 2(1.%)                          |
| 2 | शिक्षकों द्वारा कोर्स पूरा करने की स्थिति क्या रहती है. Syllabus completion by teachers.                                                                                         | 32(20%)               | 72(46%)                    | 42(27%)       | 8(5%)          | 2(1%)                           |
| 3 | शिक्षक के समय पर कक्षा लेने की<br>स्थिति का मूल्यांकन. Analysis of<br>punctuality of teachers                                                                                    | 46(29%)               | 67(43%)                    | 37(24%)       | 6(4%)          | 1(1%)                           |
| 4 | शिक्षक कक्षा लेते समय छात्रों से प्रश्न<br>पूछतें हैं.<br>Classes are interactive by teachers.                                                                                   | 29(19%)               | 78(50%)                    | 39(25%)       | 6(4%)          | 4(2%)                           |
| 5 | ICT USE: शिक्षक आधुनिक प्रौद्योगिकी<br>जैसे प्रोजेक्टर का इस्तेमाल करते हैं<br>Teachers use modern teaching<br>methods like projector.                                           | 20(13%)               | 39(25%)                    | 69(44%)       | 12(8%)         | 7(5%)                           |
| 3 | महाविद्यालय में शिक्षा का स्तर कैसा<br>है. Level of education in college.                                                                                                        | 42(27%)               | 81(52%)                    | 26(17%)       | 5(3%)          | 2(1%)                           |
| 7 | कोई भी प्रश्न पूछने पर शिक्षक उसका<br>जवाब देने तत्पर रहते हैं. Queries<br>are answered by teachers.                                                                             | 75(48%)               | 54(35%)                    | 24(15%)       | 2(1%)          | 1(1%)                           |
|   | महाविद्यालय में NCC और NSS का<br>स्तर कैसा हैं और नियमित कार्यक्रम<br>आयोजित होते हैं. Level of<br>programs of NCC and NSS.<br>Regular programs of NCC and<br>NSS are organised. | 65(42%)               | 58(37%)                    | 31(20%)       | 2(1%)          | 0(%)                            |
|   | महाविद्यालय में सांस्कृतिक कार्यक्रम<br>आयोजित होते हैं और कला को<br>बढ़ावा दिया जाता है और भाग लेने<br>प्रेरित किया जाता है. Cultural                                           | 71(46%)               | 49(34%)                    | 34(22%)       | 2(1%)          | 0(%)                            |