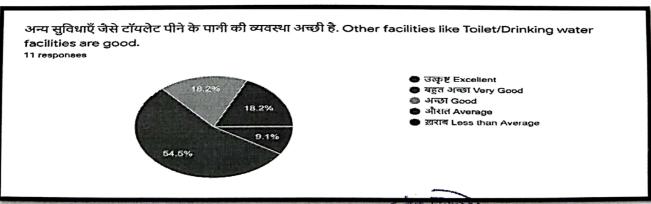

#### **Student Feedback analysis**

For session 2016-17 feedback collected. Questions were asked on various topics form students. Total 156 students participated. Summary of feedback is

| क | sented here:<br>प्रश्न                                                                                                                                                           | उत्कृष्ठ<br>Excellent | बहुत अच्छा<br>Very<br>Good | अच्छा<br>Good | औसत<br>Average | खराब<br>Less<br>than<br>average |
|---|----------------------------------------------------------------------------------------------------------------------------------------------------------------------------------|-----------------------|----------------------------|---------------|----------------|---------------------------------|
| 1 | शिक्षक तैयारी करके कक्षा में आतें हैं<br>Preparedness of teacher for class                                                                                                       | 28 (18%)              | 76(49%)                    | 38(%)         | 12(24%)        | 2(1.%)                          |
| 2 | शिक्षकों द्वारा कोर्स पूरा करने की स्थिति क्या रहती है. Syllabus completion by teachers.                                                                                         | 32(20%)               | 72(46%)                    | 42(27%)       | 8(5%)          | 2(1%)                           |
| 3 | शिक्षक के समय पर कक्षा लेने की<br>स्थिति का मूल्यांकन. Analysis of<br>punctuality of teachers                                                                                    | 46(29%)               | 67(43%)                    | 37(24%)       | 6(4%)          | 1(1%)                           |
| 4 | शिक्षक कक्षा लेते समय छात्रों से प्रश्न<br>पूछतें हैं.<br>Classes are interactive by teachers.                                                                                   | 29(19%)               | 78(50%)                    | 39(25%)       | 6(4%)          | 4(2%)                           |
| 5 | ICT USE: शिक्षक आधुनिक प्रौद्योगिकी<br>जैसे प्रोजेक्टर का इस्तेमाल करते हैं<br>Teachers use modern teaching<br>methods like projector.                                           | 20(13%)               | 39(25%)                    | 69(44%)       | 12(8%)         | 7(5%)                           |
| 3 | महाविद्यालय में शिक्षा का स्तर कैसा<br>है. Level of education in college.                                                                                                        | 42(27%)               | 81(52%)                    | 26(17%)       | 5(3%)          | 2(1%)                           |
| 7 | कोई भी प्रश्न पूछने पर शिक्षक उसका<br>जवाब देने तत्पर रहते हैं. Queries<br>are answered by teachers.                                                                             | 75(48%)               | 54(35%)                    | 24(15%)       | 2(1%)          | 1(1%)                           |
|   | महाविद्यालय में NCC और NSS का<br>स्तर कैसा हैं और नियमित कार्यक्रम<br>आयोजित होते हैं. Level of<br>programs of NCC and NSS.<br>Regular programs of NCC and<br>NSS are organised. | 65(42%)               | 58(37%)                    | 31(20%)       | 2(1%)          | 0(%)                            |
|   | महाविद्यालय में सांस्कृतिक कार्यक्रम<br>आयोजित होते हैं और कला को<br>बढ़ावा दिया जाता है और भाग लेने<br>प्रेरित किया जाता है. Cultural                                           | 71(46%)               | 49(34%)                    | 34(22%)       | 2(1%)          | 0(%)                            |